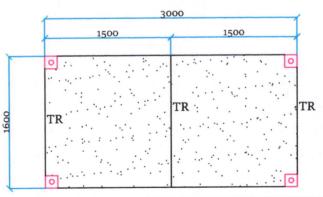

## **ROOF DETAILS**

SORSOGON CITY

**CITY ENGINEER'S OFFICE** 

PROJECT TITLE:

CONSTRUCTION OF
PERIMETER FENCE W/ GATE
& COVERED WALK

LOCATION: BRGY. SAN ISIDRO

CHARLENE B. RECASA

DRAWN BY: