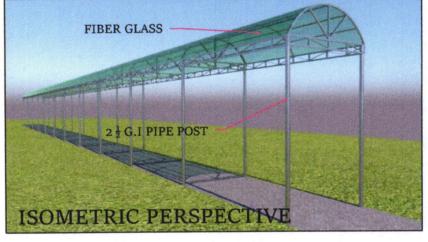

## **ROOF DETAILS**

SORSOGON CITY

**CITY ENGINEER'S OFFICE** 

PROJECT TITLE:

CONSTRUCTION OF
PERIMETER FENCE W/ GATE
& COVERED WALK

LOCATION: BRGY. SAN ISIDRO

CHARLENE B. RECASA

DRAWN BY: