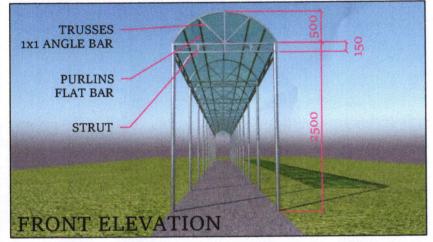

## **ROOF DETAILS**

SORSOGON CITY

**CITY ENGINEER'S OFFICE** 

PROJECT TITLE:

CONSTRUCTION OF
PERIMETER FENCE W/ GATE
& COVERED WALK

LOCATION: BRGY. SAN ISIDRO

CHARLENE B. RECASA

DRAWN BY: