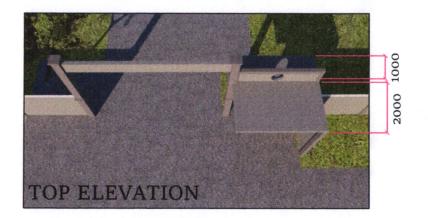

SORSOGON CITY

**CITY ENGINEER'S OFFICE** 

PROJECT TITLE: RECOMMENDED BY: DRAWN BY: **CONSTRUCTION OF** PERIMETER FENCE W/ GATE & COVERED WALK BRGY. SAN ISIDRO LOCATION: CHARLENE B. RECASA WEST DIST., SORSOGON CITY DRAFTING AIDE

ROEL BOMER,CE CITY ENGINEER

MA. ESTER E. HAMOR

CITY MAYOR

APPROVED BY:











APPROVED BY:

MA. ESTER E. HAMOR

CITY MAYOR







SORSOGON CITY

**CITY ENGINEER'S OFFICE** 

|  | PROJECT TITLE:                                         |                           | DRAWN BY:          | RECOMMENDED BY: |
|--|--------------------------------------------------------|---------------------------|--------------------|-----------------|
|  | CONSTRUCTION OF PERIMETER FENCE W/ GATE & COVERED WALK |                           | A / E044.          |