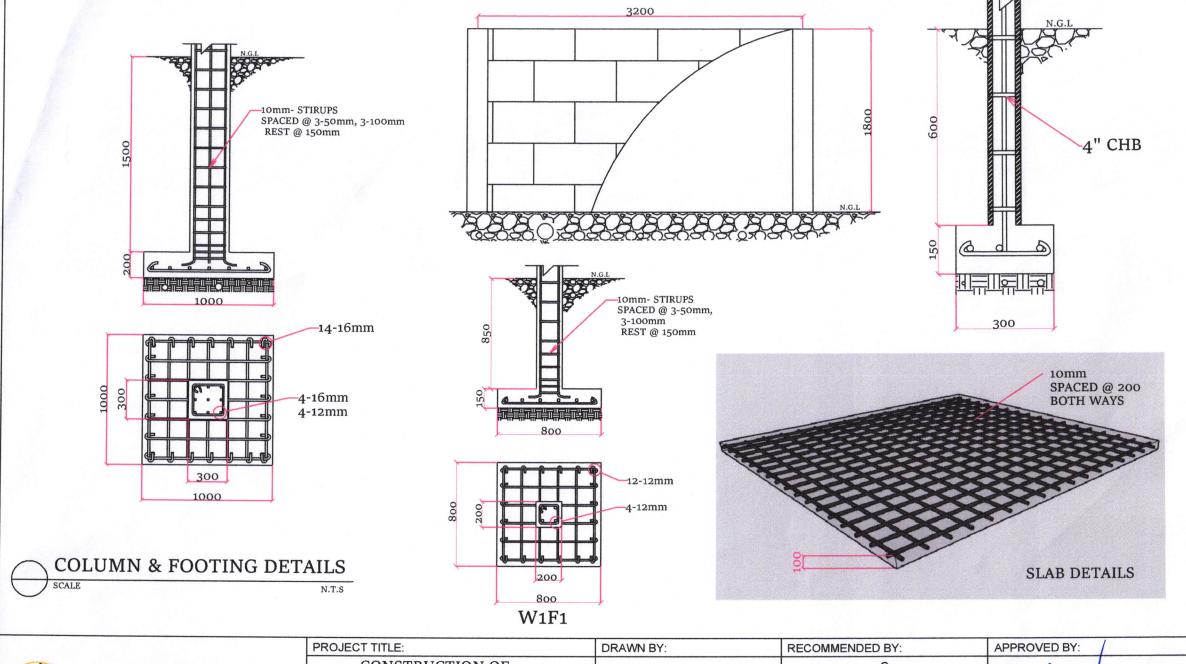

------------|---------------------------|--------------------|-----------------|
|  | CONSTRUCTION OF PERIMETER FENCE W/ GATE & COVERED WALK |                           | A / E044.          |                 |
|  | LOCATION:                                              | BRGY. SAN ISIDRO          | CHARLENE B. RECASA | ROELD. DOMER,CE |
|  |                                                        | WEST DIST., SORSOGON CITY | U DRAFTING AIDE    | CITY ENGINEER   |









## **ROOF DETAILS**



SORSOGON CITY

**CITY ENGINEER'S OFFICE** 

PROJECT TITLE:

CONSTRUCTION OF
PERIMETER FENCE W/ GATE
& COVERED WALK

LOCATION: BRGY. SAN ISIDRO

CHARLENE B. RECASA

DRAWN BY:

ROE D. DOMER, CE

RECOMMENDED BY:

APPROVED BY:

MA. ESTER E. HAMOR

WEST DIST., SORSOGON CITY

DRAFTING AIDE

CITY MAYOR







SORSOGON CITY

**CITY ENGINEER'S OFFICE** 

CONSTRUCTION OF
PERIMETER FENCE W/ GATE
& COVERED WALK

LOCATION: BRGY. SAN ISIDRO

WEST DIST., SORSOGON CITY

DRAWN BY:
RECOMMENDED BY:
APPROVED BY:

APPROVED BY:

APPROVED BY:

APPROVED BY:

APPROVED BY:

APPROVED BY:

CITY MAYOR