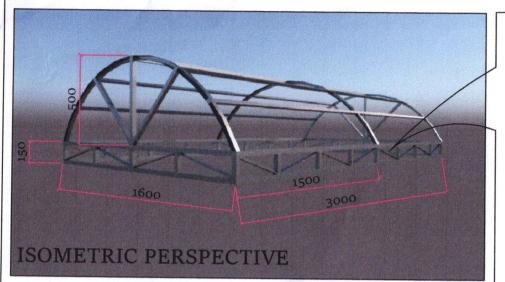

## **ROOF DETAILS**

SORSOGON CITY

**CITY ENGINEER'S OFFICE** 

PROJECT TITLE:

CONSTRUCTION OF
PERIMETER FENCE W/ GATE
& COVERED WALK

LOCATION: BRGY. SAN ISIDRO

CHARLENE B. RECASA

DRAWN BY: