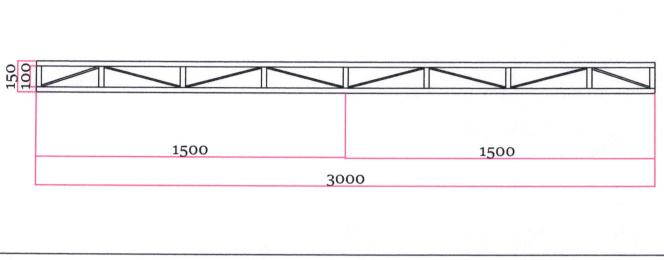

## **ROOF DETAILS**

SORSOGON CITY

**CITY ENGINEER'S OFFICE** 

PROJECT TITLE:

CONSTRUCTION OF
PERIMETER FENCE W/ GATE
& COVERED WALK

LOCATION: BRGY. SAN ISIDRO

CHARLENE B. RECASA

DRAWN BY: