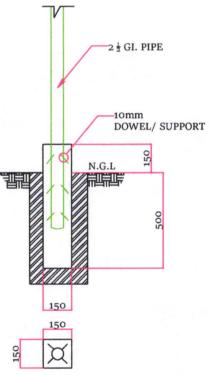

## **ROOF DETAILS**

SORSOGON CITY

**CITY ENGINEER'S OFFICE** 

PROJECT TITLE:

CONSTRUCTION OF
PERIMETER FENCE W/ GATE
& COVERED WALK

LOCATION: BRGY. SAN ISIDRO

CHARLENE B. RECASA

DRAWN BY: