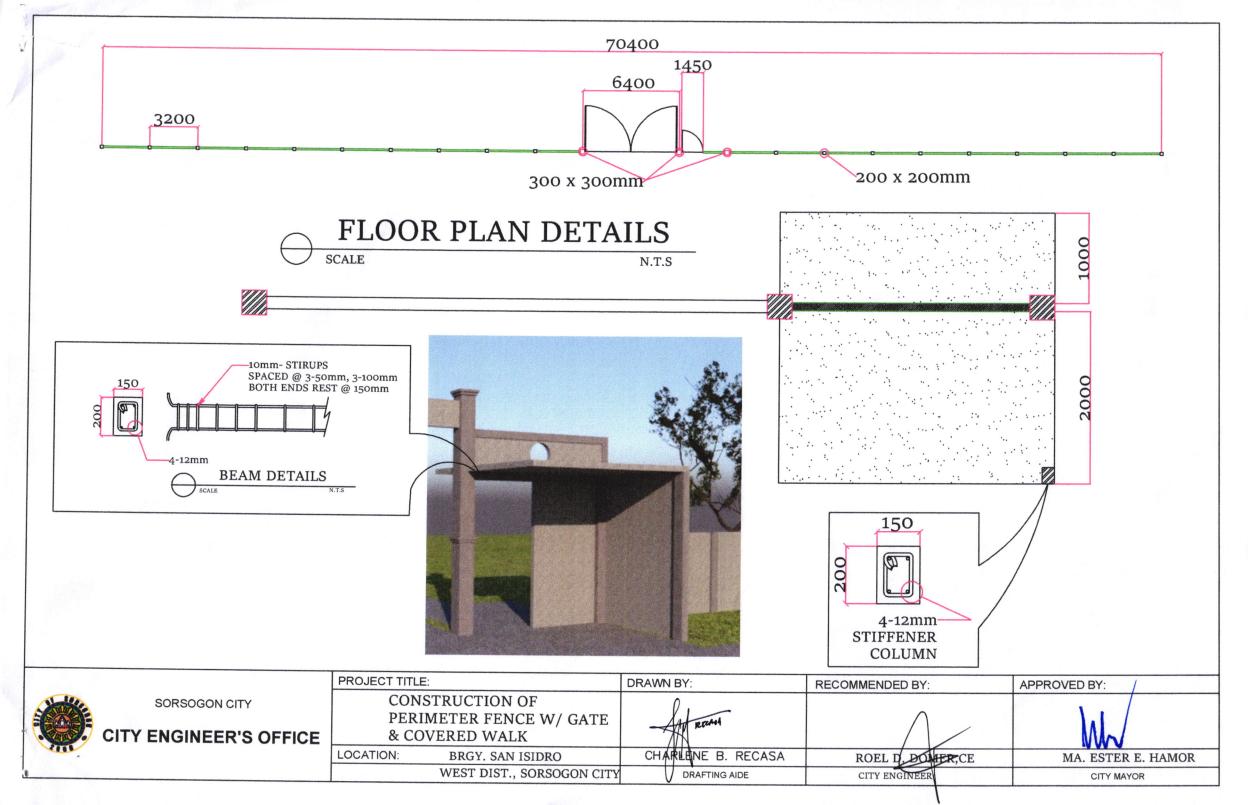

SORSOGON CITY

**CITY ENGINEER'S OFFICE** 

PROJECT TITLE: RECOMMENDED BY: DRAWN BY: **CONSTRUCTION OF** PERIMETER FENCE W/ GATE & COVERED WALK BRGY. SAN ISIDRO LOCATION: CHARLENE B. RECASA WEST DIST., SORSOGON CITY DRAFTING AIDE