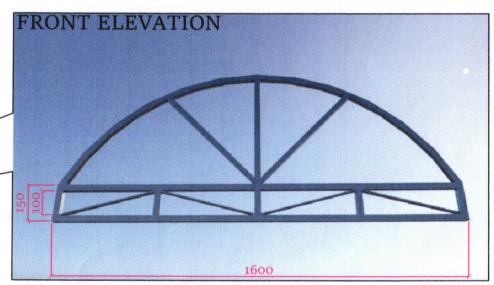

## **ROOF DETAILS**

SORSOGON CITY

**CITY ENGINEER'S OFFICE** 

PROJECT TITLE:

CONSTRUCTION OF
PERIMETER FENCE W/ GATE
& COVERED WALK

LOCATION: BRGY. SAN ISIDRO

CHARLENE B. RECASA

DRAWN BY: