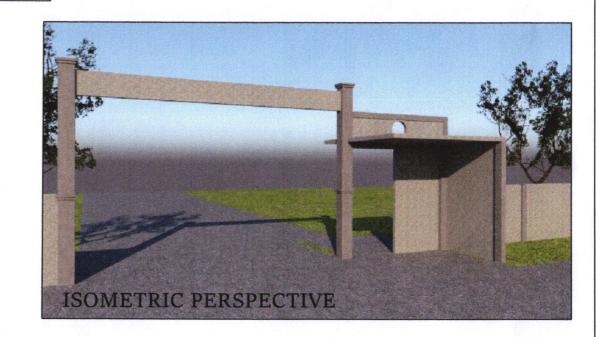

SORSOGON CITY

**CITY ENGINEER'S OFFICE** 

PROJECT TITLE: RECOMMENDED BY: DRAWN BY: **CONSTRUCTION OF** PERIMETER FENCE W/ GATE & COVERED WALK BRGY. SAN ISIDRO LOCATION: CHARLENE B. RECASA WEST DIST., SORSOGON CITY DRAFTING AIDE

ROEL BOMER,CE CITY ENGINEER

MA. ESTER E. HAMOR

CITY MAYOR

APPROVED BY:











APPROVED BY:

MA. ESTER E. HAMOR

CITY MAYOR







SORSOGON CITY

**CITY ENGINEER'S OFFICE** 

|  | PROJECT TITLE:                                         |                           | DRAWN BY:          | RECOMMENDED BY: |
|--|--------------------------------------------------------|---------------------------|--------------------|-----------------|
|  | CONSTRUCTION OF PERIMETER FENCE W/ GATE & COVERED WALK |                           | A / E044.          |