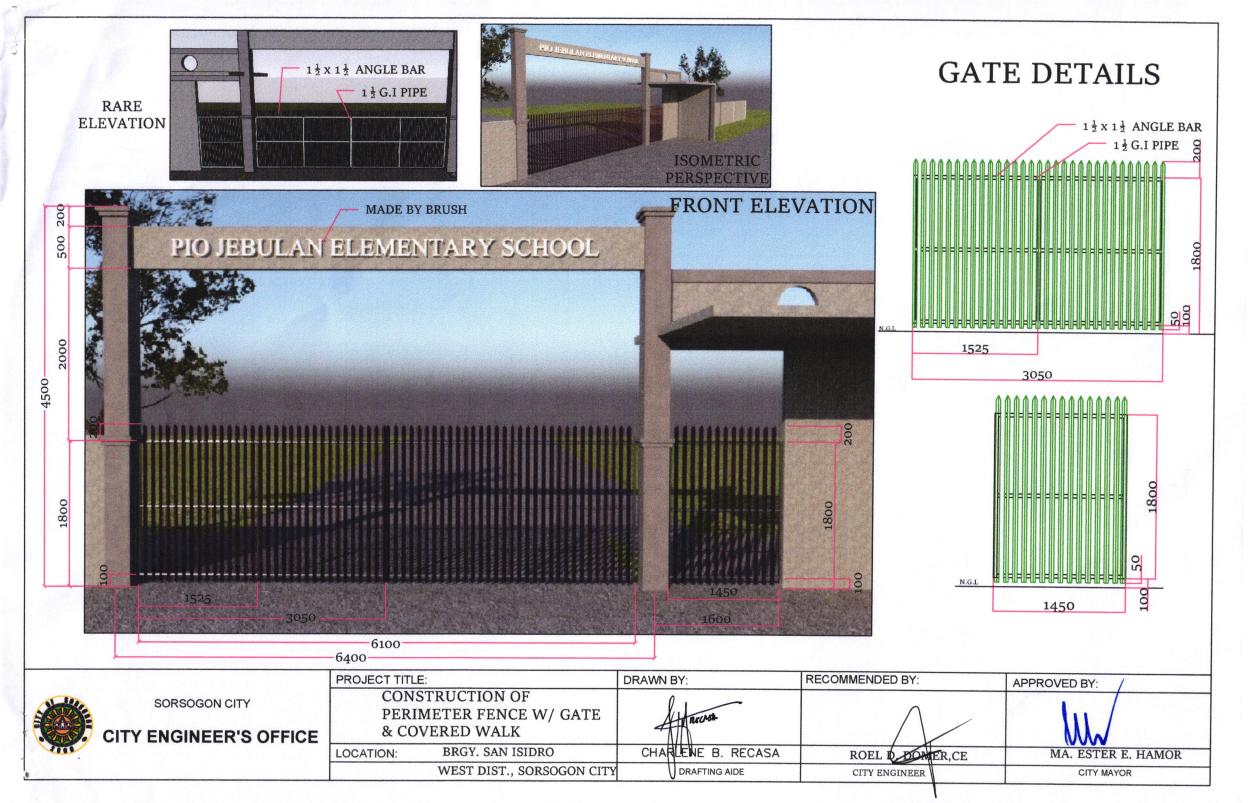

SORSOGON CITY

**CITY ENGINEER'S OFFICE** 

PROJECT TITLE: RECOMMENDED BY: DRAWN BY: **CONSTRUCTION OF** PERIMETER FENCE W/ GATE & COVERED WALK BRGY. SAN ISIDRO LOCATION: CHARLENE B. RECASA WEST DIST., SORSOGON CITY DRAFTING AIDE

ROEL BOMER,CE CITY ENGINEER

MA. ESTER E. HAMOR

CITY MAYOR

APPROVED BY:

APPROVED BY:

MA. ESTER E. HAMOR

CITY MAYOR

SORSOGON CITY

**CITY ENGINEER'S OFFICE** 

|  | PROJECT TITLE:                                         |                           | DRAWN BY:          | RECOMMENDED BY: |
|--|--------------------------------------------------------|---------------------------|--------------------|-----------------|
|  | CONSTRUCTION OF PERIMETER FENCE W/ GATE & COVERED WALK |                           | A / E044.          |                 |
|  | LOCATION:                                              | BRGY. SAN ISIDRO          | CHARLENE B. RECASA | ROELD. DOMER,CE |
|  |                                                        | WEST DIST., SORSOGON CITY | U DRAFTING AIDE    | CITY ENGINEER   |