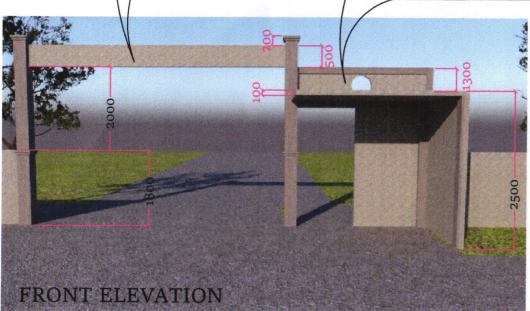

SORSOGON CITY

**CITY ENGINEER'S OFFICE** 

PROJECT TITLE: RECOMMENDED BY: DRAWN BY: **CONSTRUCTION OF** PERIMETER FENCE W/ GATE & COVERED WALK BRGY. SAN ISIDRO LOCATION: CHARLENE B. RECASA WEST DIST., SORSOGON CITY DRAFTING AIDE

ROEL BOMER,CE CITY ENGINEER

MA. ESTER E. HAMOR

CITY MAYOR

APPROVED BY:











APPROVED BY:

MA. ESTER E. HAMOR

CITY MAYOR







SORSOGON CITY

**CITY ENGINEER'S OFFICE** 

|  | PROJECT TITLE:                                         |                           | DRAWN BY:          | RECOMMENDED BY: |
|--|--------------------------------------------------------|---------------------------|--------------------|-----------------|
|  | CONSTRUCTION OF PERIMETER FENCE W/ GATE & COVERED WALK |                           | A / E044.          |