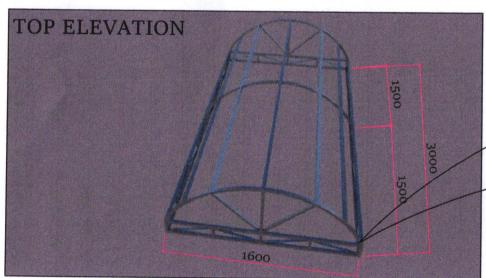

## **ROOF DETAILS**

SORSOGON CITY

**CITY ENGINEER'S OFFICE** 

PROJECT TITLE:

CONSTRUCTION OF
PERIMETER FENCE W/ GATE
& COVERED WALK

LOCATION: BRGY. SAN ISIDRO

CHARLENE B. RECASA

DRAWN BY: