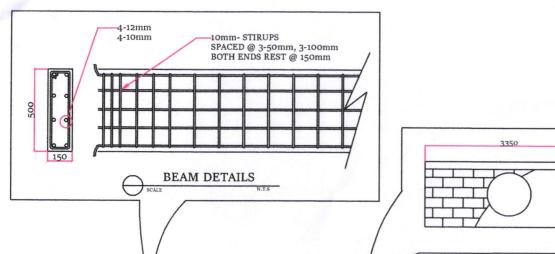

SORSOGON CITY

**CITY ENGINEER'S OFFICE** 

PROJECT TITLE: RECOMMENDED BY: DRAWN BY: **CONSTRUCTION OF** PERIMETER FENCE W/ GATE & COVERED WALK BRGY. SAN ISIDRO LOCATION: CHARLENE B. RECASA WEST DIST., SORSOGON CITY DRAFTING AIDE

ROEL BOMER,CE CITY ENGINEER

MA. ESTER E. HAMOR

CITY MAYOR

APPROVED BY:











APPROVED BY:

MA. ESTER E. HAMOR

CITY MAYOR







SORSOGON CITY

**CITY ENGINEER'S OFFICE** 

|  | PROJECT TITLE:                                         |                           | DRAWN BY:          | RECOMMENDED BY: |
|--|--------------------------------------------------------|---------------------------|--------------------|-----------------|
|  | CONSTRUCTION OF PERIMETER FENCE W/ GATE & COVERED WALK |                           | A / E044.          |