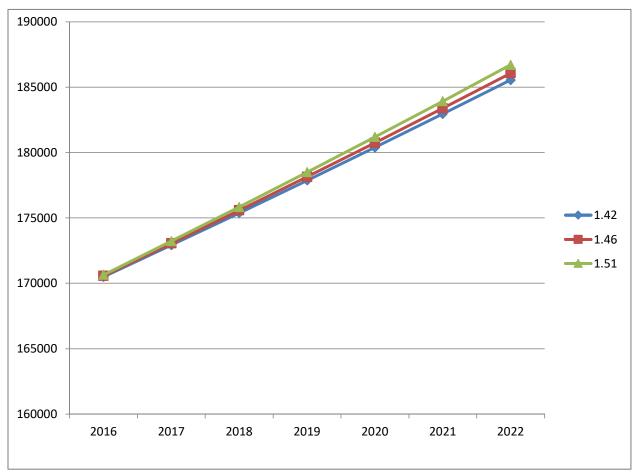

Graph 1. Historical Population of Municipality of Bacon and Sorsogon and Sorsogon City

Graph 2. Projected Population of Sorsogon City

#### Population Count

- According to 2015 Philippine Statistical Authority survey, Sorsogon City has a total population of 168,110.
- Between 2010 and 2015, Sorsogon City population grew by an average of 1.54% annually.
- As of year, 2015, the aggregate population of rural barangays is 88, 898 or 52.88% of the City's total population while the aggregate population of urban barangays is 79,212 or 47.11%.