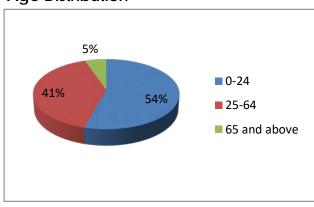

#### **Age Distribution**

Graph 3. Age Distribution of Sorsogon City

- Sorsogon City population is relatively young. Children and youth comprise more than half (54%) of the total population with a total number of 66, 398.
- The school-going population (5 -24 years old) is 52,535 or 31.25% of Sorsogon City's population while the working age population (15-64 years old) is 73,184 or 43.53%.
- The dependent population (0-14 and 65 and above) is 29.17%.