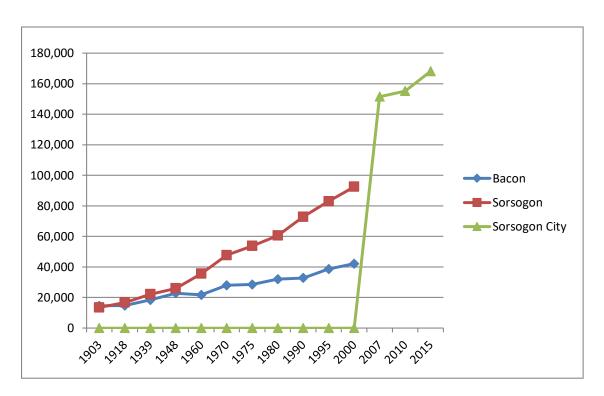

Graph 1. Historical Population of Municipality of Bacon and Sorsogon and Sorsogon City

Graph 2. Projected Population of Sorsogon City

#### Population Count

- According to 2015 Philippine Statistical Authority survey, Sorsogon City has a total population of 168,110.
- Between 2010 and 2015, Sorsogon City population grew by an average of 1.54% annually.
- As of year, 2015, the aggregate population of rural barangays is 88, 898 or 52.88% of the City's total population while the aggregate population of urban barangays is 79,212 or 47.11%.